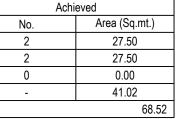

a frame and displayed and they shall be made available during inspections. 12.If any owner / builder contravenes the provisions of Building Bye-laws and rules in force, the Architect / Engineer / Supervisor will be informed by the Authority in the first instance, warned in the second instance and cancel the registration if the same is repeated for the third time. 13. Technical personnel, applicant or owner as the case may be shall strictly adhere to the duties and responsibilities specified in Schedule - IV (Bye-law No. 3.6) under sub section IV-8 (e) to (k). 14. The building shall be constructed under the supervision of a registered structural engineer. 15.On completion of foundation or footings before erection of walls on the foundation and in the case of columnar structure before erecting the columns "COMMENCEMENT CERTIFICATE" shall be obtained 16.Drinking water supplied by BWSSB should not be used for the construction activity of the building. 17. The applicant shall ensure that the Rain Water Harvesting Structures are provided & maintained in

| COLOR INDEX                                                                                                                                                                        | SCALE : 1:100                                             |  |  |
|------------------------------------------------------------------------------------------------------------------------------------------------------------------------------------|-----------------------------------------------------------|--|--|
| PLOT BOUNDARY<br>ABUTTING ROAD<br>PROPOSED WORK (COVERAGE AREA)<br>EXISTING (To be retained)                                                                                       |                                                           |  |  |
| EXISTING (To be demolished) VERSION NO.: 1.0.11 VERSION DATE: 01/11/2018                                                                                                           |                                                           |  |  |
| Plot Use: Residential                                                                                                                                                              |                                                           |  |  |
| Plot SubUse: Plotted Resi development<br>i Land Use Zone: Residential (Main)                                                                                                       |                                                           |  |  |
| Plot/Sub Plot No.: SITENO-436<br>Khata No. (As per Khata Extract): KATHA NO- 416/436/408                                                                                           |                                                           |  |  |
| Locality / Street of the property: SITENO-436, KATHA NO- 416/436/408,<br>NGEF LAY OUT,NAGARABHAVI, BANGALORE, WARD NO-129.                                                         |                                                           |  |  |
| S                                                                                                                                                                                  | Q.MT.                                                     |  |  |
| (A)<br>(A-Deductions)                                                                                                                                                              | 125.31<br>125.31                                          |  |  |
| e area (75.00 %)<br>Area (62.16 %)                                                                                                                                                 | 93.98                                                     |  |  |
| ge area ( 62.16 % )<br>ea left ( 12.83 % )                                                                                                                                         | 77.90<br>77.90<br>16.08                                   |  |  |
|                                                                                                                                                                                    | 219.29                                                    |  |  |
| in Ring I and II ( for amalgamated plot - )<br>(60% of Perm.FAR )                                                                                                                  | 0.00                                                      |  |  |
| ot within Impact Zone ( - )<br>a ( 1.75 )                                                                                                                                          | 0.00<br>219.29                                            |  |  |
| 69% )                                                                                                                                                                              | 208.33<br>217.71                                          |  |  |
| rea ( 1.74 )                                                                                                                                                                       | 217.71<br>1.58                                            |  |  |
|                                                                                                                                                                                    | 300.54                                                    |  |  |
|                                                                                                                                                                                    | 300.54                                                    |  |  |
| 2:20:36 PM                                                                                                                                                                         |                                                           |  |  |
| Number         Number           0         BBMP/28701/CH/19-20         1352         Online         9408919231         11<br>5:2                                                     | ment Date Remark<br>/26/2019<br>11:58 PM -<br>Remark<br>- |  |  |
| OWNER / GPA HOLDER'S                                                                                                                                                               |                                                           |  |  |
| SIGNATURE<br>OWNER'S ADDRESS WITH ID<br>NUMBER & CONTACT NUMBER :<br>Smt. NETHRAVATHY. V SITENO-436, KATHA<br>NO- 416/436/408, NGEF LAY<br>OUT,NAGARABHAVI, BANGALODE WARD NO 409. |                                                           |  |  |
| Rettruthy                                                                                                                                                                          |                                                           |  |  |
| ARCHITECT/ENGINEER<br>/SUPERVISOR 'S SIGNATURE<br>MALLU MADHUSUDHAN REPOX #0.157/51-2,<br>SB COMPLEX, NEXT TO IYE<br>MAIN ROAD, MATHIKERE.<br>BCC/BL-3.6/E-4003/2014-15            |                                                           |  |  |
| PROJECT TITLE :<br>THE PLAN OF THE PROPOSED RESIDENTIAL BU<br>SITENO-436, KATHA NO- 416/436/408, NGE<br>NAGARABHAVI, BANGALORE, WARD NO-129.                                       |                                                           |  |  |
| DRAWING TITLE : 3044599-25-11-2019<br>02-09-20\$_\$NETHRAVATH<br>V 30X45                                                                                                           | Y                                                         |  |  |
| SHEET NO: 1                                                                                                                                                                        |                                                           |  |  |