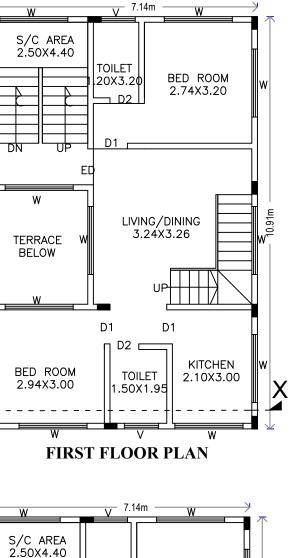

**SECOND FLOOR PLAN** 



## **TERRACE FLOOR PLAN**









Approval Condition :

This Plan Sanction is issued subject to the following conditions : 1.Sanction is accorded for the Residential Building at SITENO-436, SITENO-436, KATHA NO-416/436/408, NGEF LAY OUT, NAGARABHAVI, BANGALORE, WARD NO-129., Bangalore. a).Consist of 1Stilt + 1Ground + 2 only. 2. Sanction is accorded for Residential use only. The use of the building shall not be deviated to any other use. 3.68.52 area reserved for car parking shall not be converted for any other purpose. 4. Development charges towards increasing the capacity of water supply, sanitary and power main has to be paid to BWSSB and BESCOM if any. 5.Necessary ducts for running telephone cables, cubicles at ground level for postal services & space for