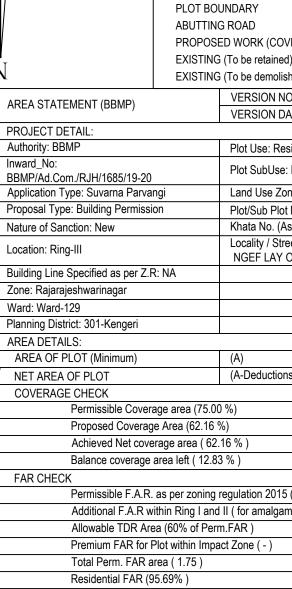

| COLOR INDEX                                                                                                                                                                        | SCALE : 1:100                                             |  |  |
|------------------------------------------------------------------------------------------------------------------------------------------------------------------------------------|-----------------------------------------------------------|--|--|
| PLOT BOUNDARY<br>ABUTTING ROAD<br>PROPOSED WORK (COVERAGE AREA)<br>EXISTING (To be retained)                                                                                       |                                                           |  |  |
| EXISTING (To be demolished) VERSION NO.: 1.0.11 VERSION DATE: 01/11/2018                                                                                                           |                                                           |  |  |
| Plot Use: Residential                                                                                                                                                              |                                                           |  |  |
| Plot SubUse: Plotted Resi development<br>i Land Use Zone: Residential (Main)                                                                                                       |                                                           |  |  |
| Plot/Sub Plot No.: SITENO-436<br>Khata No. (As per Khata Extract): KATHA NO- 416/436/408                                                                                           |                                                           |  |  |
| Locality / Street of the property: SITENO-436, KATHA NO- 416/436/408,<br>NGEF LAY OUT,NAGARABHAVI, BANGALORE, WARD NO-129.                                                         |                                                           |  |  |
| S                                                                                                                                                                                  | Q.MT.                                                     |  |  |
| (A)<br>(A-Deductions)                                                                                                                                                              | 125.31<br>125.31                                          |  |  |
| e area (75.00 %)<br>Area (62.16 %)                                                                                                                                                 | 93.98                                                     |  |  |
| ge area ( 62.16 % )<br>ea left ( 12.83 % )                                                                                                                                         | 77.90<br>77.90<br>16.08                                   |  |  |
|                                                                                                                                                                                    | 219.29                                                    |  |  |
| in Ring I and II ( for amalgamated plot - )<br>(60% of Perm.FAR )                                                                                                                  | 0.00                                                      |  |  |
| ot within Impact Zone ( - )<br>a ( 1.75 )                                                                                                                                          | 0.00<br>219.29                                            |  |  |
| 69% )                                                                                                                                                                              | 208.33<br>217.71                                          |  |  |
| rea ( 1.74 )                                                                                                                                                                       | 217.71<br>1.58                                            |  |  |
|                                                                                                                                                                                    | 300.54                                                    |  |  |
|                                                                                                                                                                                    | 300.54                                                    |  |  |
| 2:20:36 PM                                                                                                                                                                         |                                                           |  |  |
| Number         Number           0         BBMP/28701/CH/19-20         1352         Online         9408919231         11<br>5:2                                                     | ment Date Remark<br>/26/2019<br>11:58 PM -<br>Remark<br>- |  |  |
| OWNER / GPA HOLDER'S                                                                                                                                                               |                                                           |  |  |
| SIGNATURE<br>OWNER'S ADDRESS WITH ID<br>NUMBER & CONTACT NUMBER :<br>Smt. NETHRAVATHY. V SITENO-436, KATHA<br>NO- 416/436/408, NGEF LAY<br>OUT,NAGARABHAVI, BANGALODE WARD NO 409. |                                                           |  |  |
| Rettruthy                                                                                                                                                                          |                                                           |  |  |
| ARCHITECT/ENGINEER<br>/SUPERVISOR 'S SIGNATURE<br>MALLU MADHUSUDHAN REPOX #0.157/51-2,<br>SB COMPLEX, NEXT TO IYE<br>MAIN ROAD, MATHIKERE.<br>BCC/BL-3.6/E-4003/2014-15            |                                                           |  |  |
| PROJECT TITLE :<br>THE PLAN OF THE PROPOSED RESIDENTIAL BU<br>SITENO-436, KATHA NO- 416/436/408, NGE<br>NAGARABHAVI, BANGALORE, WARD NO-129.                                       |                                                           |  |  |
| DRAWING TITLE : 3044599-25-11-2019<br>02-09-20\$_\$NETHRAVATH<br>V 30X45                                                                                                           | Y                                                         |  |  |
| SHEET NO: 1                                                                                                                                                                        |                                                           |  |  |