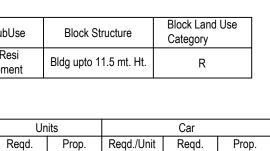

| COLOR INDEX                                                                                                                                                                        | SCALE : 1:100                                             |  |  |
|------------------------------------------------------------------------------------------------------------------------------------------------------------------------------------|-----------------------------------------------------------|--|--|
| PLOT BOUNDARY<br>ABUTTING ROAD<br>PROPOSED WORK (COVERAGE AREA)<br>EXISTING (To be retained)                                                                                       |                                                           |  |  |
| EXISTING (To be demolished) VERSION NO.: 1.0.11 VERSION DATE: 01/11/2018                                                                                                           |                                                           |  |  |
| Plot Use: Residential                                                                                                                                                              |                                                           |  |  |
| Plot SubUse: Plotted Resi development<br>i Land Use Zone: Residential (Main)                                                                                                       |                                                           |  |  |
| Plot/Sub Plot No.: SITENO-436<br>Khata No. (As per Khata Extract): KATHA NO- 416/436/408                                                                                           |                                                           |  |  |
| Locality / Street of the property: SITENO-436, KATHA NO- 416/436/408,<br>NGEF LAY OUT,NAGARABHAVI, BANGALORE, WARD NO-129.                                                         |                                                           |  |  |
| S                                                                                                                                                                                  | Q.MT.                                                     |  |  |
| (A)<br>(A-Deductions)                                                                                                                                                              | 125.31<br>125.31                                          |  |  |
| e area (75.00 %)<br>Area (62.16 %)                                                                                                                                                 | 93.98                                                     |  |  |
| ge area ( 62.16 % )<br>ea left ( 12.83 % )                                                                                                                                         | 77.90<br>77.90<br>16.08                                   |  |  |
|                                                                                                                                                                                    | 219.29                                                    |  |  |
| in Ring I and II ( for amalgamated plot - )<br>(60% of Perm.FAR )                                                                                                                  | 0.00                                                      |  |  |
| ot within Impact Zone ( - )<br>a ( 1.75 )                                                                                                                                          | 0.00<br>219.29                                            |  |  |
| 69% )                                                                                                                                                                              | 208.33<br>217.71                                          |  |  |
| rea ( 1.74 )                                                                                                                                                                       | 217.71<br>1.58                                            |  |  |
|                                                                                                                                                                                    | 300.54                                                    |  |  |
|                                                                                                                                                                                    | 300.54                                                    |  |  |
| 2:20:36 PM                                                                                                                                                                         |                                                           |  |  |
| Number         Number           0         BBMP/28701/CH/19-20         1352         Online         9408919231         11<br>5:2                                                     | ment Date Remark<br>/26/2019<br>11:58 PM -<br>Remark<br>- |  |  |
| OWNER / GPA HOLDER'S                                                                                                                                                               |                                                           |  |  |
| SIGNATURE<br>OWNER'S ADDRESS WITH ID<br>NUMBER & CONTACT NUMBER :<br>Smt. NETHRAVATHY. V SITENO-436, KATHA<br>NO- 416/436/408, NGEF LAY<br>OUT,NAGARABHAVI, BANGALODE WARD NO 409. |                                                           |  |  |
| Rettruthy                                                                                                                                                                          |                                                           |  |  |
| ARCHITECT/ENGINEER<br>/SUPERVISOR 'S SIGNATURE<br>MALLU MADHUSUDHAN REPOX #0.157/51-2,<br>SB COMPLEX, NEXT TO IYE<br>MAIN ROAD, MATHIKERE.<br>BCC/BL-3.6/E-4003/2014-15            |                                                           |  |  |
| PROJECT TITLE :<br>THE PLAN OF THE PROPOSED RESIDENTIAL BU<br>SITENO-436, KATHA NO- 416/436/408, NGE<br>NAGARABHAVI, BANGALORE, WARD NO-129.                                       |                                                           |  |  |
| DRAWING TITLE : 3044599-25-11-2019<br>02-09-20\$_\$NETHRAVATH<br>V 30X45                                                                                                           | Y                                                         |  |  |
| SHEET NO: 1                                                                                                                                                                        |                                                           |  |  |