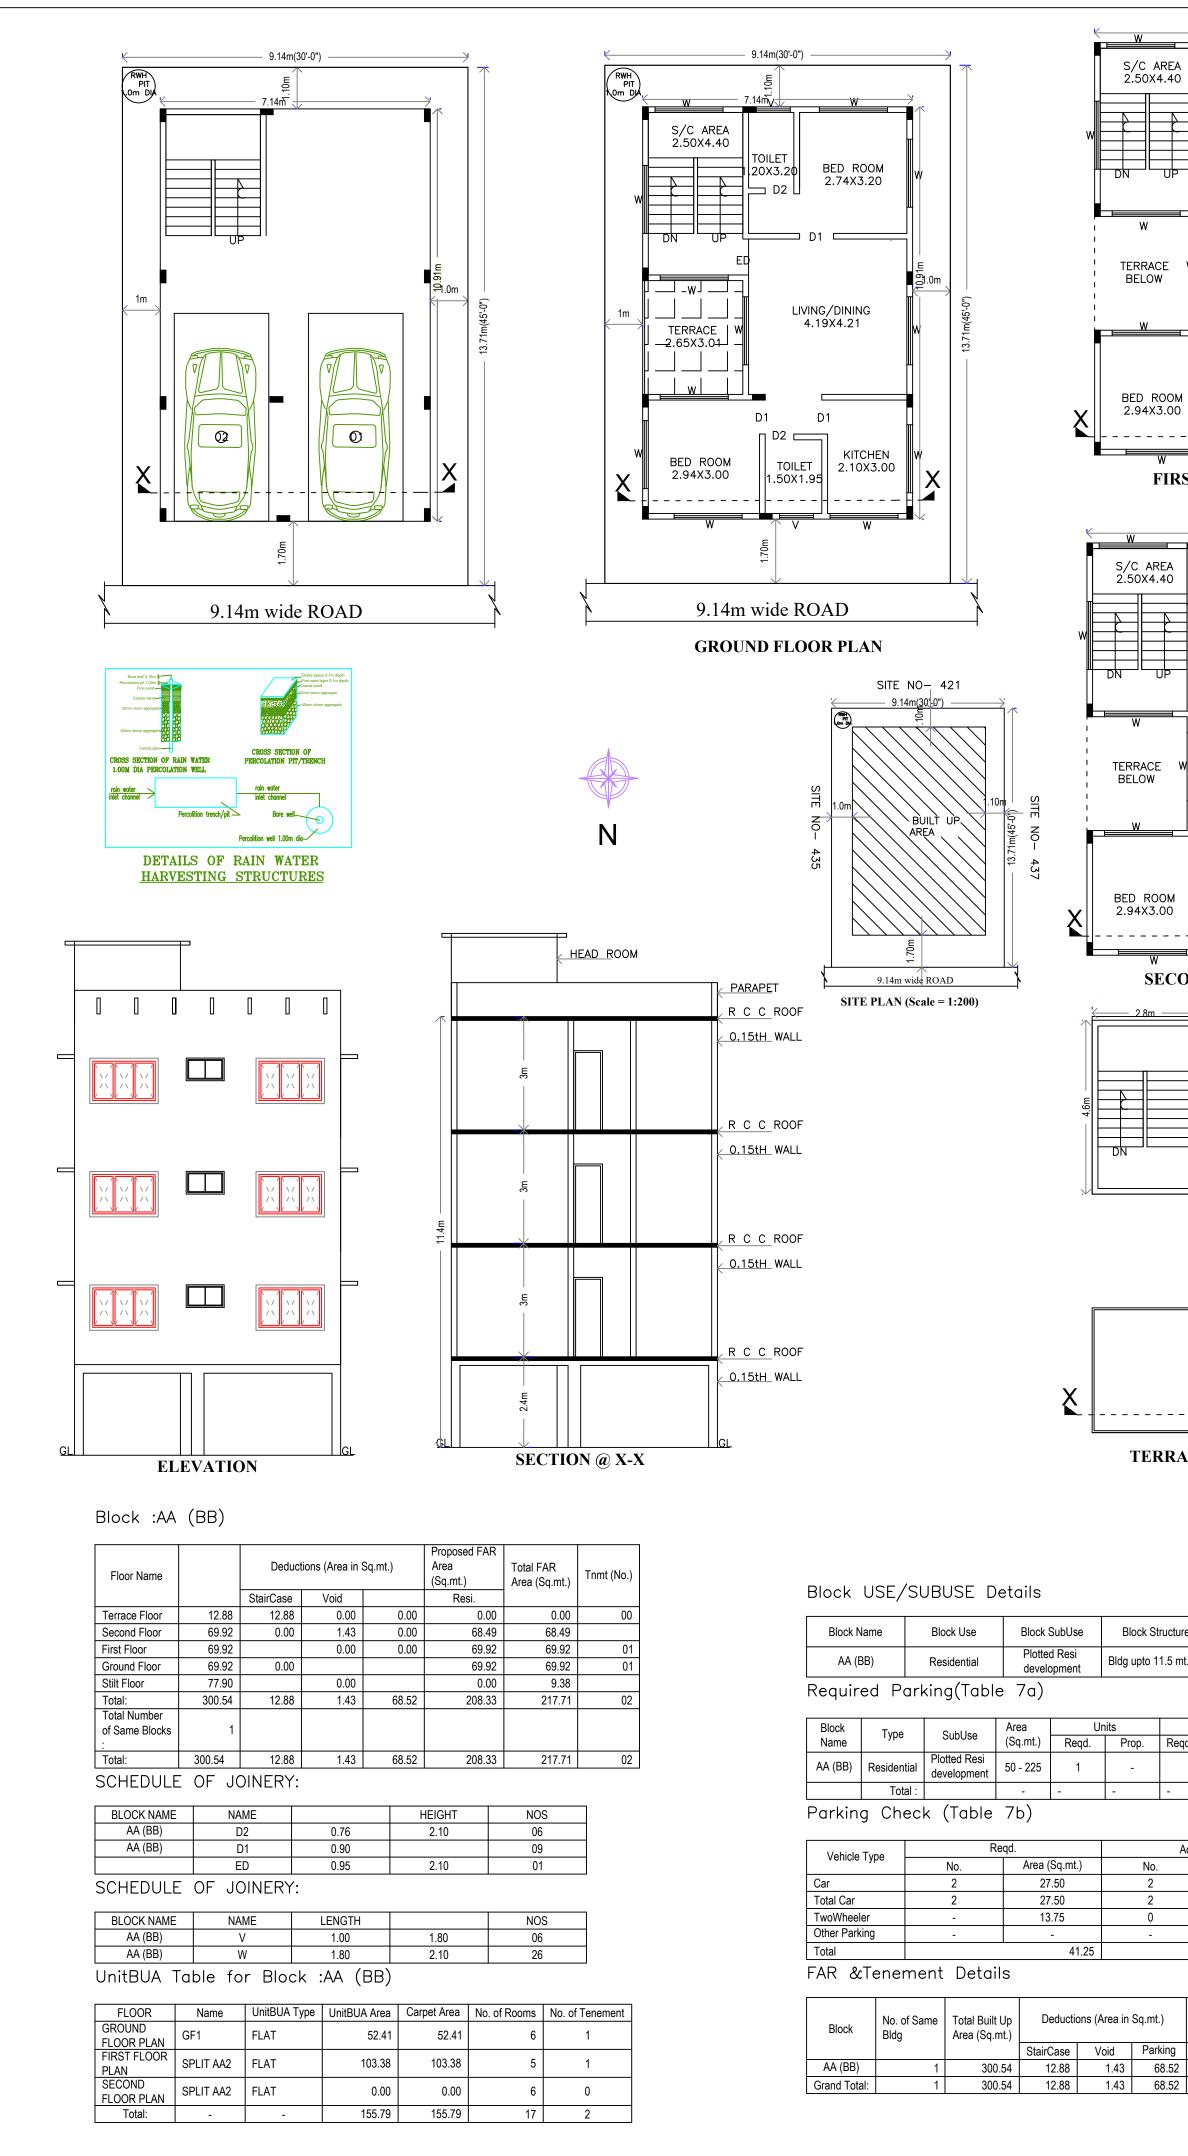

**SECOND FLOOR PLAN** 



## **TERRACE FLOOR PLAN**









Approval Condition :

This Plan Sanction is issued subject to the following conditions : 1.Sanction is accorded for the Residential Building at SITENO-436, SITENO-436, KATHA NO-416/436/408, NGEF LAY OUT, NAGARABHAVI, BANGALORE, WARD NO-129., Bangalore. a).Consist of 1Stilt + 1Ground + 2 only. 2. Sanction is accorded for Residential use only. The use of the building shall not be deviated to any other use. 3.68.52 area reserved for car parking shall not be converted for any other purpose. 4. Development charges towards increasing the capacity of water supply, sanitary and power main has to be paid to BWSSB and BESCOM if any. 5.Necessary ducts for running telephone cables, cubicles at ground level for postal services & space f