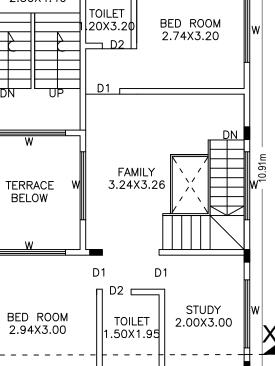

**SECOND FLOOR PLAN** 



## **TERRACE FLOOR PLAN**









Approval Condition :

This Plan Sanction is issued subject to the following conditions : 1.Sanction is accorded for the Residential Building at SITENO-436, SITENO-436, KATHA NO-416/436/408, NGEF LAY OUT, NAGARABHAVI, BANGALORE, WARD NO-129., Bangalore. a).Consist of 1Stilt + 1Ground + 2 only. 2. Sanction is accorded for Residential use only. The use of the building shall not be deviated to any other use. 3.68.52 area reserved for car parking shall not be converted for any other purpose. 4. Development charges towards increasing the capacity of water supply, sanitary and power main has to be paid to BWSSB and BESCOM if any. 5.Necessary ducts for running telephone cables, cubicles at ground level for postal services & space for d