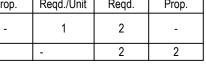

| COLOR INDEX                                                                                                                                                                        | SCALE : 1:100                                             |  |  |
|------------------------------------------------------------------------------------------------------------------------------------------------------------------------------------|-----------------------------------------------------------|--|--|
| PLOT BOUNDARY<br>ABUTTING ROAD<br>PROPOSED WORK (COVERAGE AREA)<br>EXISTING (To be retained)                                                                                       |                                                           |  |  |
| EXISTING (To be demolished) VERSION NO.: 1.0.11 VERSION DATE: 01/11/2018                                                                                                           |                                                           |  |  |
| Plot Use: Residential                                                                                                                                                              |                                                           |  |  |
| Plot SubUse: Plotted Resi development<br>i Land Use Zone: Residential (Main)                                                                                                       |                                                           |  |  |
| Plot/Sub Plot No.: SITENO-436<br>Khata No. (As per Khata Extract): KATHA NO- 416/436/408                                                                                           |                                                           |  |  |
| Locality / Street of the property: SITENO-436, KATHA NO- 416/436/408,<br>NGEF LAY OUT,NAGARABHAVI, BANGALORE, WARD NO-129.                                                         |                                                           |  |  |
| S                                                                                                                                                                                  | Q.MT.                                                     |  |  |
| (A)<br>(A-Deductions)                                                                                                                                                              | 125.31<br>125.31                                          |  |  |
| e area (75.00 %)<br>Area (62.16 %)                                                                                                                                                 | 93.98                                                     |  |  |
| ge area ( 62.16 % )<br>ea left ( 12.83 % )                                                                                                                                         | 77.90<br>77.90<br>16.08                                   |  |  |
|                                                                                                                                                                                    | 219.29                                                    |  |  |
| in Ring I and II ( for amalgamated plot - )<br>(60% of Perm.FAR )                                                                                                                  | 0.00                                                      |  |  |
| ot within Impact Zone ( - )<br>a ( 1.75 )                                                                                                                                          | 0.00<br>219.29                                            |  |  |
| 69% )                                                                                                                                                                              | 208.33<br>217.71                                          |  |  |
| rea ( 1.74 )                                                                                                                                                                       | 217.71<br>1.58                                            |  |  |
|                                                                                                                                                                                    | 300.54                                                    |  |  |
|                                                                                                                                                                                    | 300.54                                                    |  |  |
| 2:20:36 PM                                                                                                                                                                         |                                                           |  |  |
| Number         Number           0         BBMP/28701/CH/19-20         1352         Online         9408919231         11<br>5:2                                                     | ment Date Remark<br>/26/2019<br>11:58 PM -<br>Remark<br>- |  |  |
| OWNER / GPA HOLDER'S                                                                                                                                                               |                                                           |  |  |
| SIGNATURE<br>OWNER'S ADDRESS WITH ID<br>NUMBER & CONTACT NUMBER :<br>Smt. NETHRAVATHY. V SITENO-436, KATHA<br>NO- 416/436/408, NGEF LAY<br>OUT,NAGARABHAVI, BANGALODE WARD NO 409. |                                                           |  |  |
| Rettruthy                                                                                                                                                                          |                                                           |  |  |
| ARCHITECT/ENGINEER<br>/SUPERVISOR 'S SIGNATURE<br>MALLU MADHUSUDHAN REPOX #0.157/51-2,<br>SB COMPLEX, NEXT TO IYE<br>MAIN ROAD, MATHIKERE.<br>BCC/BL-3.6/E-4003/2014-15            |                                                           |  |  |
| PROJECT TITLE :<br>THE PLAN OF THE PROPOSED RESIDENTIAL BU<br>SITENO-436, KATHA NO- 416/436/408, NGE<br>NAGARABHAVI, BANGALORE, WARD NO-129.                                       |                                                           |  |  |
| DRAWING TITLE : 3044599-25-11-2019<br>02-09-20\$_\$NETHRAVATH<br>V 30X45                                                                                                           | Y                                                         |  |  |
| SHEET NO: 1                                                                                                                                                                        |                                                           |  |  |