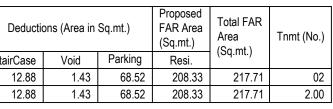

Proposed FAR Area Achieved Net FAR Area (1.74) BUILT UP AREA CHECK

Proposed BuiltUp Area Achieved BuiltUp Area

Approval Date : 12/17/2019 2:20:36 PM Payment Details

| Sr No. | Challan<br>Number   | Receipt<br>Number |
|--------|---------------------|-------------------|
| 1      | BBMP/28701/CH/19-20 | BBMP/28701/CH/19  |
|        | No.                 |                   |
|        | 1                   |                   |

| COLOR INDEX                                                                                                                                                                        | SCALE : 1:100                                             |  |  |
|------------------------------------------------------------------------------------------------------------------------------------------------------------------------------------|-----------------------------------------------------------|--|--|
| PLOT BOUNDARY<br>ABUTTING ROAD<br>PROPOSED WORK (COVERAGE AREA)<br>EXISTING (To be retained)                                                                                       |                                                           |  |  |
| EXISTING (To be demolished) VERSION NO.: 1.0.11 VERSION DATE: 01/11/2018                                                                                                           |                                                           |  |  |
| Plot Use: Residential                                                                                                                                                              |                                                           |  |  |
| Plot SubUse: Plotted Resi development<br>i Land Use Zone: Residential (Main)                                                                                                       |                                                           |  |  |
| Plot/Sub Plot No.: SITENO-436<br>Khata No. (As per Khata Extract): KATHA NO- 416/436/408                                                                                           |                                                           |  |  |
| Locality / Street of the property: SITENO-436, KATHA NO- 416/436/408,<br>NGEF LAY OUT,NAGARABHAVI, BANGALORE, WARD NO-129.                                                         |                                                           |  |  |
| S                                                                                                                                                                                  | Q.MT.                                                     |  |  |
| (A)<br>(A-Deductions)                                                                                                                                                              | 125.31<br>125.31                                          |  |  |
| e area (75.00 %)<br>Area (62.16 %)                                                                                                                                                 | 93.98                                                     |  |  |
| ge area ( 62.16 % )<br>ea left ( 12.83 % )                                                                                                                                         | 77.90<br>77.90<br>16.08                                   |  |  |
|                                                                                                                                                                                    | 219.29                                                    |  |  |
| in Ring I and II ( for amalgamated plot - )<br>(60% of Perm.FAR )                                                                                                                  | 0.00                                                      |  |  |
| ot within Impact Zone ( - )<br>a ( 1.75 )                                                                                                                                          | 0.00<br>219.29                                            |  |  |
| 69% )                                                                                                                                                                              | 208.33<br>217.71                                          |  |  |
| rea ( 1.74 )                                                                                                                                                                       | 217.71<br>1.58                                            |  |  |
|                                                                                                                                                                                    | 300.54                                                    |  |  |
|                                                                                                                                                                                    | 300.54                                                    |  |  |
| 2:20:36 PM                                                                                                                                                                         |                                                           |  |  |
| Number         Number           0         BBMP/28701/CH/19-20         1352         Online         9408919231         11<br>5:2                                                     | ment Date Remark<br>/26/2019<br>11:58 PM -<br>Remark<br>- |  |  |
| OWNER / GPA HOLDER'S                                                                                                                                                               |                                                           |  |  |
| SIGNATURE<br>OWNER'S ADDRESS WITH ID<br>NUMBER & CONTACT NUMBER :<br>Smt. NETHRAVATHY. V SITENO-436, KATHA<br>NO- 416/436/408, NGEF LAY<br>OUT,NAGARABHAVI, BANGALODE WARD NO 409. |                                                           |  |  |
| Rettruthy                                                                                                                                                                          |                                                           |  |  |
| ARCHITECT/ENGINEER<br>/SUPERVISOR 'S SIGNATURE<br>MALLU MADHUSUDHAN REPOX #0.157/51-2,<br>SB COMPLEX, NEXT TO IYE<br>MAIN ROAD, MATHIKERE.<br>BCC/BL-3.6/E-4003/2014-15            |                                                           |  |  |
| PROJECT TITLE :<br>THE PLAN OF THE PROPOSED RESIDENTIAL BU<br>SITENO-436, KATHA NO- 416/436/408, NGE<br>NAGARABHAVI, BANGALORE, WARD NO-129.                                       |                                                           |  |  |
| DRAWING TITLE : 3044599-25-11-2019<br>02-09-20\$_\$NETHRAVATH<br>V 30X45                                                                                                           | Y                                                         |  |  |
| SHEET NO: 1                                                                                                                                                                        |                                                           |  |  |